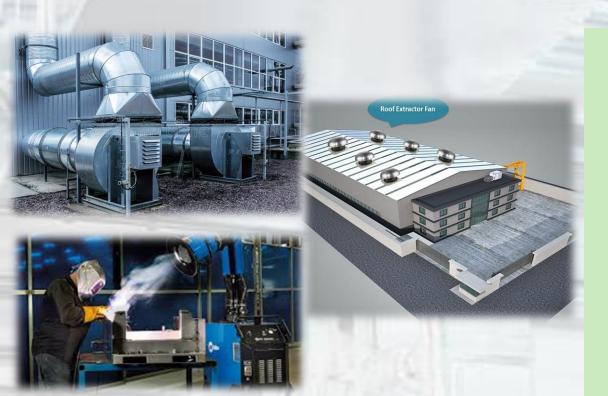

**INCLEAN** excels in the field of Air Engineering, we have expertise in field Air engineering like designing & supplying of industrial / commercial Axial Flow Fans, Centrifugal Blowers, Fire Rated Fans, Basement Ventilation fans& Fresh Air units. Apart from these products, we also undertake turnkey projects in the field of Industrial / Commercial exhaust & Ventilation Systems.

Air washer is supplied by **INCLEAN** in both single and double skin construction with compact less size with multi centrifugal fan design.

**INCLEAN** provides complete Industrial Ventilation and Exhaust Solution that brings in fresh outdoor air and removes the contaminated indoor air in a workplace, ventilation is used to control exposure to airborne contaminants.

### **Building Ventilation**

(Basement Ventilation, Liftwell and Stairwell Pressurisation Pressurisation System)

**INCLEAN** serves with solution of lift well & stairwell pressurization system which intended to prevent smoke leaking passed closed doors into stairs by injecting clean air into the stair enclosure such that the pressure in the stair is greater than the adjacent fire compartment and also prevent smoke from flowing through an elevator shaft and threatening life on floors remote from a fire. Elevator pressurization is an alternative to enclosed elevator lobbies.